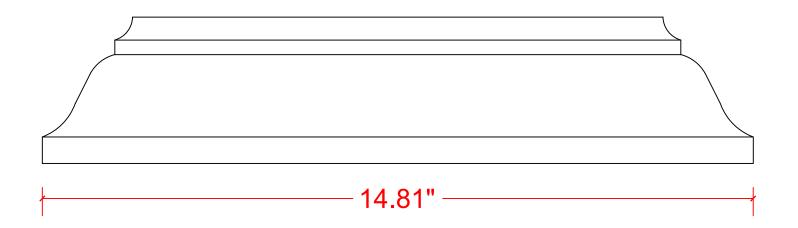

## **VERSATEX** TRIMBOARD

TRIM SMARTER.

NOTE: KIT CONSISTS OF: 4-CROWN MOULDING PIECES AS SHOWN **4-CONNECTORS** 

**TOP VIEW** N.T.S. 10.56" 14.81"

VERSATEX Building Products, LLC www.versatex.com 724.857.1111