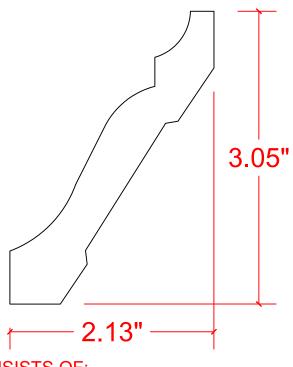

**CROWN XL MOULDING KIT** FOR 8" ACCENT WRAP

Scale: FULL ACTUAL INSIDE 10-1/2" X 10-1/2"

Part No. VM8"TRIMKITCROWNXL

TRIM SMARTER.

## NOTE:

KIT CONSISTS OF:

4-CROWN MOULDING PIECES AS SHOWN

**4-CONNECTORS** 

VERSATEX Building Products, LLC www.versatex.com 724.857.1111

**CROWN XL MOULDING KIT** FOR 8" ACCENT WRAP

Scale: 6"=1' ACTUAL INSIDE

Part No. VM8"TRIMKITCROWNXL